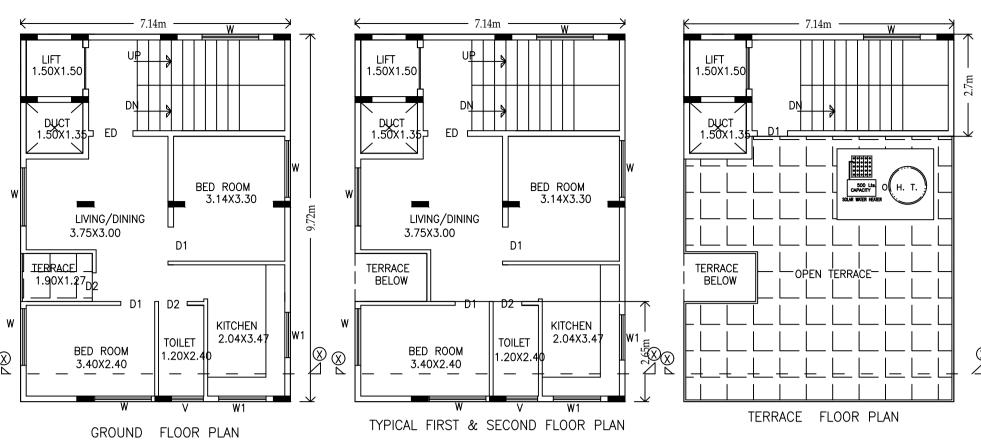

### UnitBUA Table for Block :A (SOUTH)

| FLOOR                        | Name      | UnitBUA Type | UnitBUA Area | Carpet Area | No. of Rooms | No. of Tenement |
|------------------------------|-----------|--------------|--------------|-------------|--------------|-----------------|
| GROUND<br>FLOOR PLAN         | SPLIT 1   | FLAT         | 43.28        | 43.28       | 5            | 1               |
| TYPICAL - 1&<br>2 FLOOR PLAN | SPLIT 2.3 | FLAT         | 43.28        | 43.28       | 5            | 2               |
| Total:                       | -         | -            | 129.84       | 129.84      | 15           | 3               |