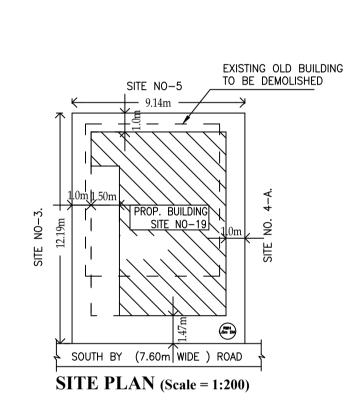

#### Approval Condition:

This Plan Sanction is issued subject to the following conditions

1. Sanction is accorded for the Residential Building at 19, VINAYAKA NAGAR 'A' BLOCK, 2nd CROSS, Bangalore.

a).Consist of 1Stilt + 1Ground + 2 only.