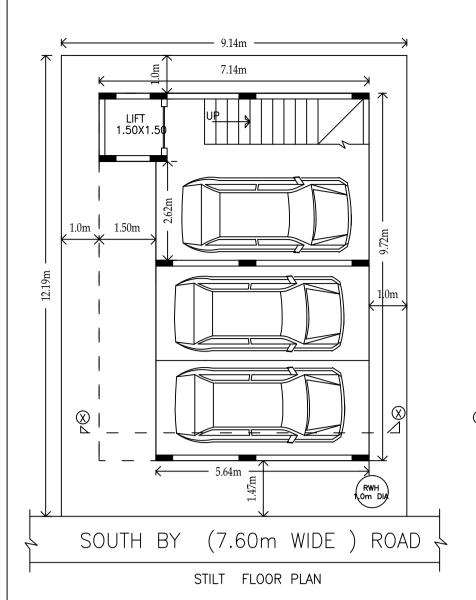

### Required Parking(Table 7a)

| Block | Type     | Type Cubiles |          | Un    | its   | Car        |       |       |
|-------|----------|--------------|----------|-------|-------|------------|-------|-------|
| Name  | Type Sub | SubUse       | (Sq.mt.) | Reqd. | Prop. | Reqd./Unit | Reqd. | Prop. |
|       | Total :  |              | -        | -     | -     | -          | 0     | 3     |

## Parking Check (Table 7b)

| Vehiele Type  | Re  | qd.           | Achieved |               |  |
|---------------|-----|---------------|----------|---------------|--|
| Vehicle Type  | No. | Area (Sq.mt.) | No.      | Area (Sq.mt.) |  |
| Car           | -   | -             | 3        | 41.25         |  |
| Total Car     | -   | -             | 3        | 41.25         |  |
| Other Parking | -   | -             | -        | 7.34          |  |
| Total         |     | 0.00          |          | 19.50         |  |