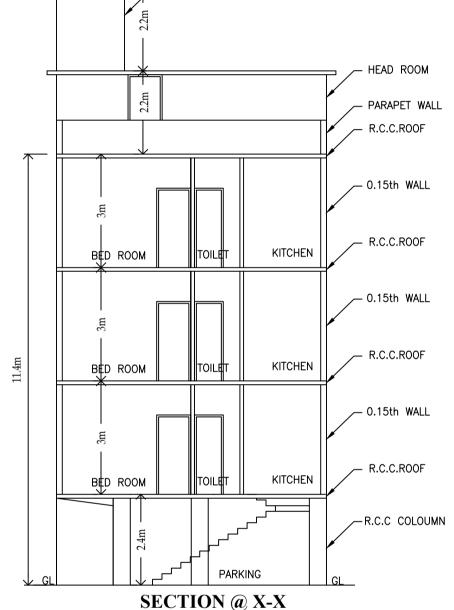

### Block USE/SUBUSE Details

| Blo | ock Name | Block Use   | Block SubUse                | Block Structure        | Block Land Use<br>Category |
|-----|----------|-------------|-----------------------------|------------------------|----------------------------|
| А   | (SOUTH)  | Residential | Plotted Resi<br>development | Bldg upto 11.5 mt. Ht. | R                          |