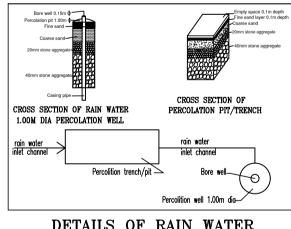

having a minimum total capacity mentioned in the Bye-law 32(a). 18.If any owner / builder contravenes the provisions of Building Bye-laws and rules in force, the authority will inform the same to the concerned registered Architect / Engineers / Supervisor in the first instance, warn in the second instance and cancel the registration of the professional if the same is repeated for the third time.